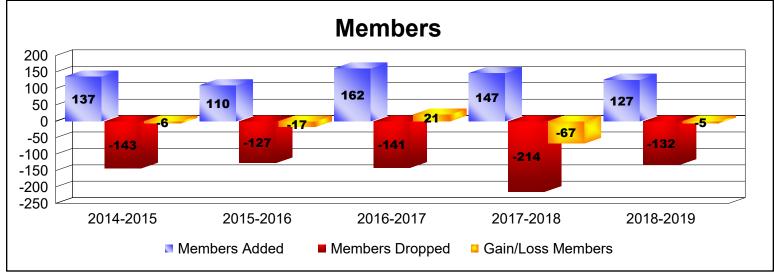

District 36 G

As of June 2019 Cumulative

| Year      | New<br>Clubs | Dropped<br>Clubs | Gain/<br>Loss<br>Clubs | New<br>Members | Charter<br>Members | Reinstate<br>Members | Transfer<br>Members | Total<br>Member<br>Added | Total<br>Members<br>Dropped | Gain/<br>Loss<br>Members |
|-----------|--------------|------------------|------------------------|----------------|--------------------|----------------------|---------------------|--------------------------|-----------------------------|--------------------------|
| 2014-2015 | 0            | -1               | -1                     | 126            | 3                  | 5                    | 3                   | 137                      | -143                        | -6                       |
| 2015-2016 | 0            | -3               | -3                     | 99             | 0                  | 8                    | 3                   | 110                      | -127                        | -17                      |
| 2016-2017 | 1            | 0                | 1                      | 115            | 25                 | 19                   | 3                   | 162                      | -141                        | 21                       |
| 2017-2018 | 0            | -1               | -1                     | 129            | 4                  | 11                   | 3                   | 147                      | -214                        | -67                      |
| 2018-2019 | 0            | 0                | 0                      | 93             | 4                  | 26                   | 4                   | 127                      | -132                        | -5                       |
| Average   | 0            | -1               | -1                     | 112            | 7                  | 14                   | 3                   | 137                      | -151                        | -15                      |