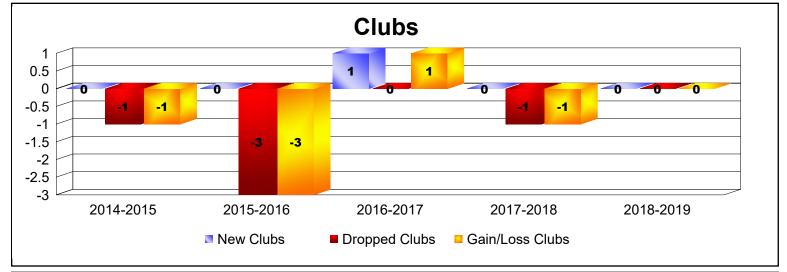

District 36 G

As of June 2019 Cumulative

| Year      | New<br>Clubs | Dropped<br>Clubs | Gain/<br>Loss<br>Clubs | New<br>Members | Charter<br>Members | Reinstate<br>Members | Transfer<br>Members | Total<br>Member<br>Added | Total<br>Members<br>Dropped | Gain/<br>Loss<br>Members |
|-----------|--------------|------------------|------------------------|----------------|--------------------|----------------------|---------------------|--------------------------|-----------------------------|--------------------------|
| 2014-2015 | 0            | -1               | -1                     | 126            | 3                  | 5                    | 3                   | 137                      | -143                        | -6                       |
| 2015-2016 | 0            | -3               | -3                     | 99             | 0                  | 8                    | 3                   | 110                      | -127                        | -17                      |
| 2016-2017 | 1            | 0                | 1                      | 115            | 25                 | 19                   | 3                   | 162                      | -141                        | 21                       |
| 2017-2018 | 0            | -1               | -1                     | 129            | 4                  | 11                   | 3                   | 147                      | -214                        | -67                      |
| 2018-2019 | 0            | 0                | 0                      | 93             | 4                  | 26                   | 4                   | 127                      | -132                        | -5                       |
| Average   | 0            | -1               | -1                     | 112            | 7                  | 14                   | 3                   | 137                      | -151                        | -15                      |